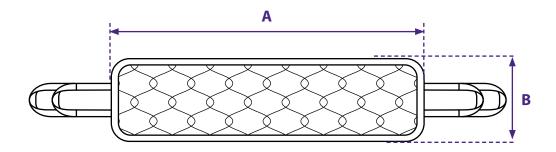

## **Back and Leg Raiser**

- · Designed to assist carer with supporting a patient
- · Helps to reduce handling
- Can be used across shoulders to gain access to insert a sling
- Can be used to assist a patient into a sitting position when in bed or chair
- Can be used either on one leg or both together to raise or reposition and assist with wound or care treatment
- · Option of both inner and outer positioning handles
- This is a manual device and current moving and handling guidelines should be followed
- Manufactured in a quilted, polyester fabric with an inner soft lining for additional comfort
- Wash temp 71°C / 159°F
- Tumble dry low heat (max 50°C)