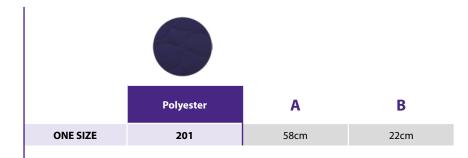

## **Back and Leg Raiser**

- · Designed to assist carer with supporting a patient
- · Helps to reduce handling
- Can be used across shoulders to gain access to insert a sling
- Can be used to assist a patient into a sitting position when in bed or chair
- Can be used either on one leg or both together to raise or reposition and assist with wound or care treatment
- · Option of both inner and outer positioning handles
- This is a manual device and current moving and handling guidelines should be followed
- Manufactured in a quilted, polyester fabric with an inner soft lining for additional comfort
- Wash temp 71°C / 159°F
- Tumble dry low heat (max 50°C)

## **Product Codes & Specifications:**



## 201