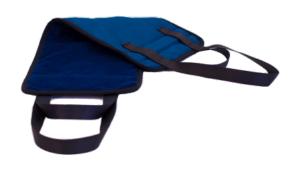

## **Back and Leg Raiser**

- · Designed to assist carer with supporting a patient
- · Helps to reduce handling
- Can be used across shoulders to gain access to insert a sling
- Can be used to assist a patient into a sitting position when in bed or chair
- Can be used either on one leg or both together to raise or reposition and assist with wound or care treatment
- · Option of both inner and outer positioning handles
- This is a manual device and current moving and handling guidelines should be followed
- Manufactured in a quilted, polyester fabric with an inner soft lining for additional comfort
- Wash temp 71°C / 159°F
- Tumble dry low heat (max 50°C)