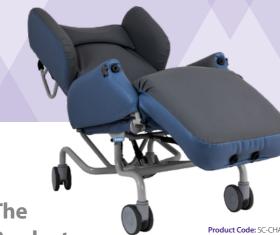

The **Product** 

Product Code: SC-CHAIR

The Air Comfort Deluxe V2 Chair is a patented airgonomic seating system. Developed in the treatment and prevention of pressure issues relating to long term seating, the pressure redistribution design offers full patient comfort. The seating surface has no gaps making it easy to wipe clean, repair and maintain.