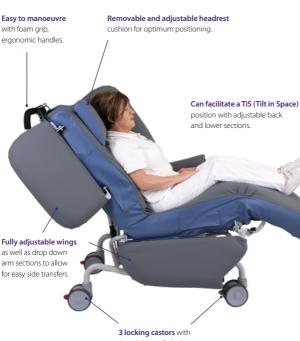

The **Product** 

Product Code: SC-CHAIR

The Air Comfort Deluxe V2 Chair is a patented airgonomic seating system. Developed in the treatment and prevention of pressure issues relating to long term seating, the pressure redistribution design offers full patient comfort. The seating surface has no gaps making it easy to wipe clean, repair and maintain.

the addition of a locking directional castor for in-line travel.

**Air Comfort Deluxe V2 Chair** 

Try the ultimate chair in pressure care TODAY!