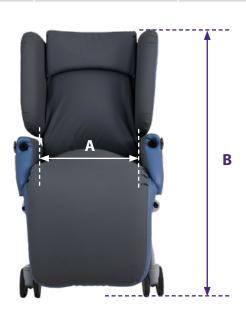

## **Product Codes & Specifications:**

|          | PVC and Polyester | SWL              | <b>▲</b> (Seat Width) | <b>B</b> (Overall length) |
|----------|-------------------|------------------|-----------------------|---------------------------|
| Small    | SC-CHAIR-SML      | 180kg/392lb/28st | 43cm                  | 100cm                     |
| Standard | SC-CHAIR-SND      | 180kg/392lb/28st | 47cm                  | 113cm                     |
| Maxi     | SC-CHAIR-MAXI     | 300kg/661lb/47st | 72cm                  | 136cm                     |

\_

Standard and Maxi

Silvalea Ltd, a division of Savaria. Copyright © 2024 | All Rights Reserved