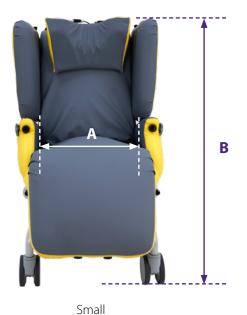

## **Product Codes & Specifications:**

|          | PVC and Polyester | SWL              | <b>▲</b> (Seat Width) | <b>B</b> (Overall length) |
|----------|-------------------|------------------|-----------------------|---------------------------|
| Small    | SC-CHAIR-SML      | 180kg/392lb/28st | 43cm                  | 100cm                     |
| Standard | SC-CHAIR-SND      | 180kg/392lb/28st | 47cm                  | 113cm                     |
| Maxi     | SC-CHAIR-MAXI     | 300kg/661lb/47st | 72cm                  | 136cm                     |