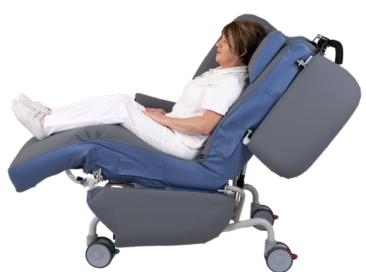

## Air Comfort Deluxe V2 Chair SC-CHAIR

- Patented Airgonomic Seating System providing comfort and pressure redistribution
- Adjustable back recline, seat tilt and leg rest
- Fully adjustable wings and drop down arms for easy side transfers
- Adjustable and removable head rest
- 3 x locking castors and 1 x locking directional castor
- Replaceable covers and parts
- Wipe clean with mild disinfectant wipes
- Accessories such as meal tray, foot rest, lap belt and bolster also available