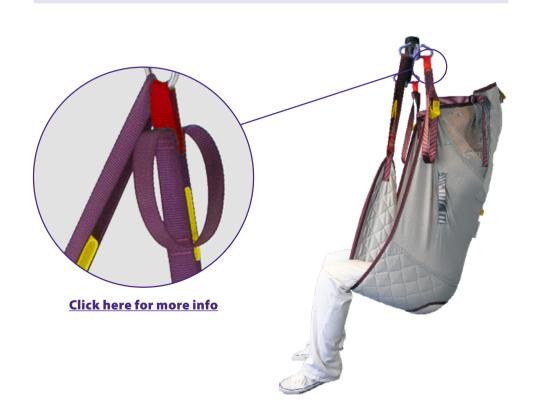

### **Colour Coded Loops**

Popular loop fixing option for standard patient transfer slings. Multiple colour coded internal loops offer maximum flexibility when positioning patients to a hoist.

This ensures optimum accuracy of application for caregivers as the

coloured positions can be recorded as part of a care plan for consistancy.