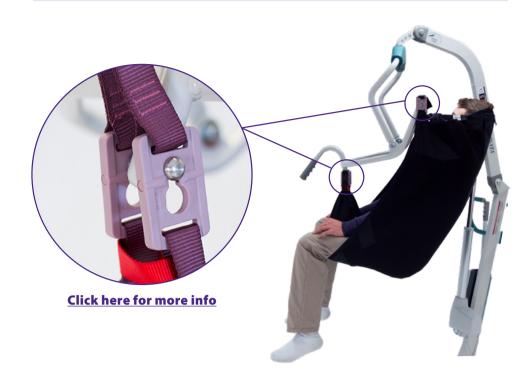

### **Universal Clip**

Codes: DA or CP

Our Universal D-anserclip® fits all the major hoist models within the UK and European markets, allowing greater interchangeability between varying clip hoists.

The safety "Click-on Click-off" action ensures a physical click is heard on the application of the spreader bar. All moving parts are internal to the clip ensuring greater durability during the lifetime of the patient sling.