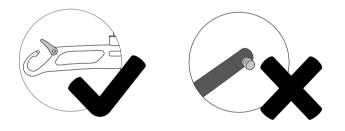

e spreader bar. All moving parts are internal to the clip ensuring greater durability during the lifetime of the patient sling.

Compatible for Stud Clip Hoists only.



Codes: SSS

## Silva-Safety Slots®

This unique, patented solution replaces the standard loops on patient transfer slings with a strong, durable, slotted webbing. Vibrant pick- up colours ensure the accuracy of application by caregivers.

The elimination of loops helps reduce risks associated with loops being caught in machinery (hoists or chairs) or creating a trip hazard when a sling is placed onto the floor.

The streamlined Silva-Safety Slots<sup>®</sup> ensure less bulk for those using in-situ slings where space is limited in wheelchairs and other seating options.

#### Compatible for Coat Hanger (Loop) Hoists only.



Codes: LP

### **Colour Coded Loops**

Popular loop fixing option for standard patient transfer slings. Multiple colour coded internal loops offer maximum flexibility when positioning patients to a hoist.

This ensures optimum accuracy of application for caregivers as the







coloured positions can be recorded as part of a care plan for consistancy.

#### **Compatible for Coat Hanger (Loop) Hoists only.**



For further advice, please refer to our full 'Sling & Hoist Compatibility Statement' found <u>HERE</u> or at <u>silvalea.com</u> on our download page.

Silvalea Ltd, Silverhills Buildings, Decoy Industrial Estate, Newton Abbot, Devon, TQ12 5LZ, United Kingdom
E: customerservices@silvalea.com | T: +44 (0)330 024 1045 | W: silvalea.com
Registration Number: 04350939 | VAT Number: GB7