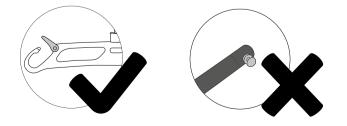

imination of loops helps reduce risks associated with loops being caught in machinery (hoists or chairs) or creating a trip hazard when a sling is placed onto the floor.

The streamlined Silva-Safety Slots<sup>®</sup> ensure less bulk for those using in-situ slings where space is limited in wheelchairs and other seating options.

#### Compatible for Coat Hanger (Loop) Hoists only.



Codes: LP

### **Colour Coded Loops**

Popular loop fixing option for standard patient transfer slings. Multiple colour coded internal loops offer maximum flexibility when positioning patients to a hoist.

This ensures optimum accuracy of application for caregivers as the







coloured positions can be recorded as part of a care plan for consistancy.

#### **Compatible for Coat Hanger (Loop) Hoists only.**



For further advice, please refer to our full 'Sling & Hoist Compatibility Statement' found <u>HERE</u> or at <u>silvalea.com</u> on our download page.

Silvalea Ltd, Silverhills Buildings, Decoy Industrial Estate, Newton Abbot, Devon, TQ12 5LZ, United Kingdom
E: customerservices@silvalea.com | T: +44 (0)330 024 1045 | W: silvalea.com
Registration Number: 04350939 | VAT Number: GB797412786
Silvalea Ltd, a division of Savaria. Copyright © 2024 | All Rights Reserved