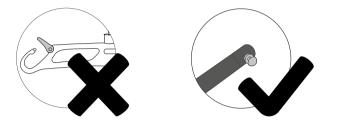

## **Tape Fixing Options**

# 

### **Universal Clip**

Codes: DA or CP

Our Universal D-anserclip® fits all the major hoist models within the UK and European markets, allowing greater interchangeability between varying clip hoists.

The safety "Click-on Click-off" action ensures a physical click is heard on the application of the spreader bar. All moving parts are internal to the clip ensuring greater durability during the lifetime of the patient sling.

Compatible for Stud Clip Hoists only.



Codes: SSS

## Silva-Safety Slots®

This unique, patented solution replaces the standard loops on patient transfer slings with a strong, durable, slotted webbing. Vibrant pick- up colours ensure the accuracy of application by caregivers.

The elimination of loops helps reduce risks associated with loops being caught in machinery (hoists or chairs) or creating a trip hazard when a sling is placed onto the floor.

The streamlined Silva-Safety Slots<sup>®</sup> ensure less bulk for those using in-situ slings where space is limited in wheelchairs and other seating options.

#### Compatible for Coat Hanger (Loop) Hoists only.



Codes: LP

### **Colour Coded Loops**

Popular loop fixing option for standard patient transfer slings. Multiple colour coded internal loops offer maximum flexibility