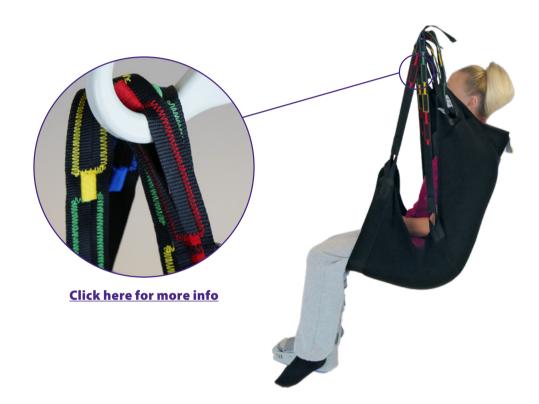

### **Colour Coded Loops**

Popular loop fixing option for standard patient transfer slings. Multiple colour coded internal loops offer maximum flexibility when positioning patients to a hoist.

This ensures optimum accuracy of application for caregivers as the

coloured positions can be recorded as part of a care plan for consistancy.